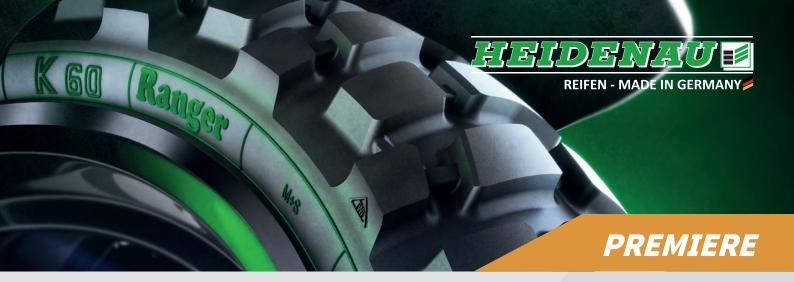

A tire worthy of standing side by side with the legendary K60 *Scout*, The Ranger is designed and developed to be the off-road cousin in the K60 family. Design features of the K60 **Ranger**:

- Open tread profile provides impressive traction and outstanding self-cleaning on loose surfaces.
  - Alternating profile elements at the edge ensures even power transmission and enhanced sideways climbing ability (e.g., in ruts and single track).
- Special support features within the tire walls guarantee a long lasting stable driving behavior independent of surface conditions.
- ✓ Optimized tire contour allows an "A+" off-road handling.
- Specially reinforced off-road carcass with high puncture resistance
- High level of tread stability off road and excellent grip on wet asphalt due to mix of new compound and carcass.
- Practical design with a characteristic brand look.
- ✓ Application: 70% off-road; 30% road