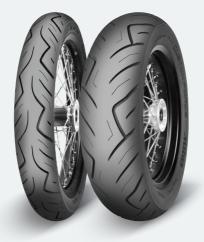

| Inch | Code   | Tyre size                  | LI/SS | Type (TT/TL) | F/R   |
|------|--------|----------------------------|-------|--------------|-------|
| 15   | 593480 | 170/80B15                  | 77H   | TL           | REAR  |
| 16   | 593371 | 150/80B16 (MV85B16) REINF. | 77H   | TL           | REAR  |
| 16   | 593382 | 130/90B16 (MT90B16) REINF. | 73H   | TL           | REAR  |
| 16   | 593469 | 130/90-16 (MT90-16)        | 67H   | TL           | FRONT |
| 16   | 604428 | 130/90B16 (MT90B16) REINF. | 73H   | TL           | FRONT |
| 19   | 590490 | 100/90-19 (MM90-19)        | 57H   | TL           | FRONT |
| 21   | 598127 | 80/90-21 (MH90-21) REINF.  | 54H   | TL           | FRONT |