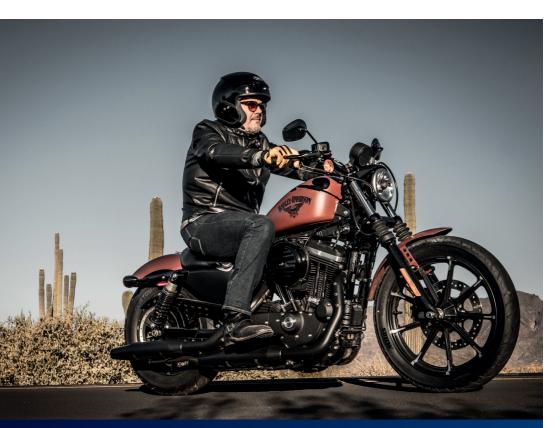

## **NEW** CUSTOM FORCE

Enhance your custom cruiser motorcycle with this stylish high-performance tyre.

mitas-moto.com

A high-performance custom cruiser tyre featuring durability, stability, comfort and an attractive design. Premium materials with a robust carcass ensure great riding performance at different speeds, in all-weather conditions and on different road surfaces.

A beautiful tread pattern design with elegant grooves in the shape of a winding snake is a fantastic add-on for real custom cruiser riders.

The tyre was extensively tested in the USA by an independent third party and in different countries throughout Europe under the toughest conditions possible to ensure peak performance.