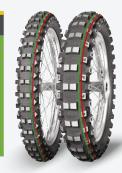

\*NHS

Motocross tyres for medium to hard terrain. The shape and arrangement of knobs are designed for maximum traction and control. Front tyre knobs deliver straight line stability, whether rear tyre knobs ensure greater contact with the ground.

TERRA FORCE-MX MH has a softer compound than TERRA FORCE-MX SM.

**OEM APPROVED** Mitas OE partners: TM Racing

| Sand/mud  | Soft | Medium | Hard |
|-----------|------|--------|------|
| Janu/ muu | 3011 | Medium | Halu |