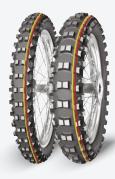

Motocross tyres for soft to medium terrain. Tread pattern is designed to ensure enhanced traction through the soft ground. Tapered knobs bite deeply into soft terrain and provide improved acceleration, cornering and braking without losing traction. The tyre has a superb self-cleaning ability thanks to wide space between knobs.

TERRA FORCE-MX SM has a softer compound than TERRA FORCE-MX SAND.

**OEM APPROVED** Mitas OE partners: TM Racing

| Sand/mud | Soft | Medium | Hard |
|----------|------|--------|------|