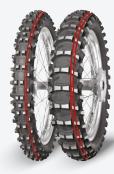

\*NH

Motocross tyres for sandy conditions. Tread design of the rear tyre has a semi-paddle construction with spacing between knobs that ensures maximum self-cleaning. Large centre and aggressive side knobs provide traction. Tread design of the front tyre acts like a paddle to evacuate sand and deliver traction. A sharp paddle design with a reinforced shoulder supports hard landing after jumping and braking. Tread compound is characterized by high hardness and does not soften during the race.

| Sand/mud | Soft | Medium | Hard |
|----------|------|--------|------|
|----------|------|--------|------|