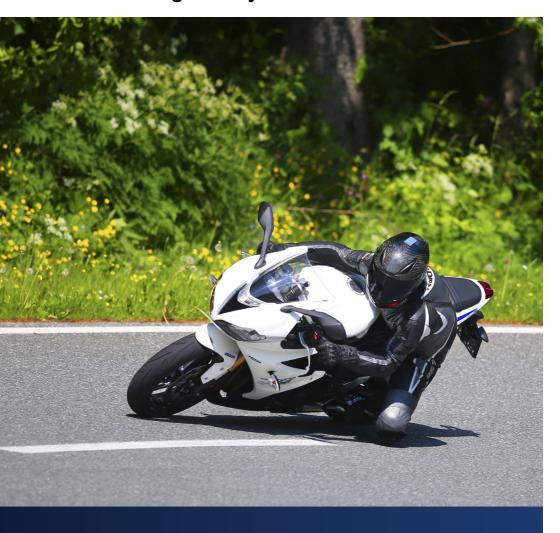

### Safe, dynamic and rider-friendly tyre

- Immediate grip, fast and easy steering, high corner stability.
- Rider-friendly tyre helps to steer the bike.
- Consistent performance through its lifetime.
- For SPORT FORCE+ special compounds have been developed to guarantee the best riding performance and perfect wear balance. The combination of S-SBR elastomers, the fillers and other special additives in interaction with the tread pattern, construction and reinforcement materials, all of these improvements result in maximum road grip for varied riding conditions and optimised service life. Special additives developed by raw material suppliers ensures high level of grip at low temperatures and fairly constant riding characteristics throughout the service life of a tyre.