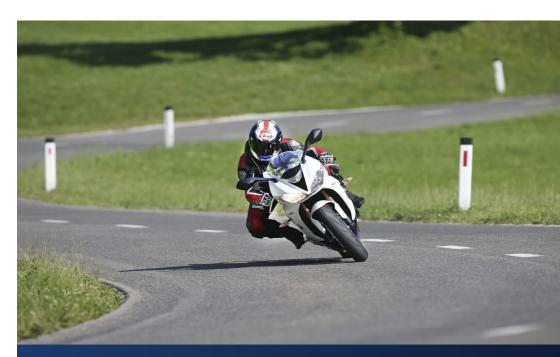

### Safe, dynamic and rider-friendly tyre

- Immediate grip, fast and easy steering, high corner stability.
- Rider-friendly tyre helps to steer the bike.
- Consistent performance through its lifetime.
- For SPORT FORCE+ special compounds have been developed to guarantee the best riding performance and perfect wear balance. The combination of S-SBR elastomers, the fillers and other special additives in interaction with the tread pattern, construction and reinforcement materials, all of these improvements result in maximum road grip for varied riding conditions and optimised service life. Special additives developed by raw material suppliers ensures high level of grip at low temperatures and fairly constant riding characteristics throughout the service life of a tyre.