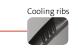

#### MAXIMUM CONTROL

In Mitas TERRA FORCE-R design, the tread groove depth follows the shape of actual tyre tread wear.

### **OVERHEATING**

3-D Optimum Groove Technology (OGT 3D) is featured by optimum tread groove direction, optimum groove depth and less overheating of tread compounds.