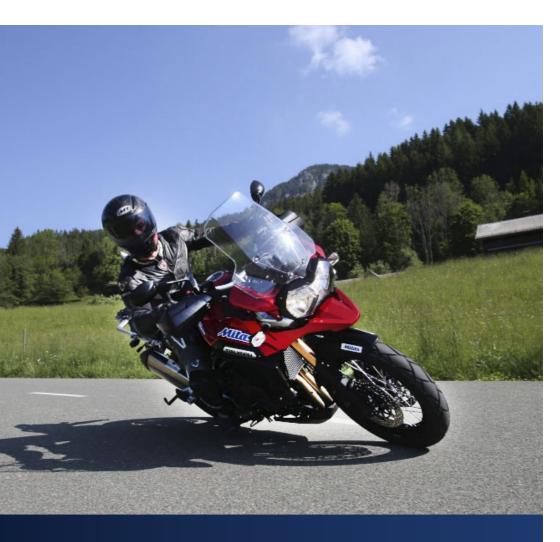

# Safe, dynamic and rider-friendly tyre

- Immediate grip, excellent traction on wet or dry roads, strong carcass and high puncture resistance.
- Easy steering and manoeuvrability with good straight and corner stability.
- Consistent performance through its lifetime and under heavy loads.
- Most modern elastomers and high active fillers for excellent grip in all conditions, optimal balanced wear rate and maximum confidence.