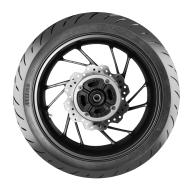

MAXIMUM CONTACT Tread design is optimized to ensure maximum contact patch in all lean angles.

road and weather conditions.

# INCREASED MILEAGE AND HIGH GRIP

With Multi Compound Tread Technology, the central tread provides increased mileage, and the shoulder tread ensures superior grip at all lean angles. Different compounds advanced elastomers, highly active fillers, and silica—have been developed to guarantee high mileage and perfect grip at the same time.