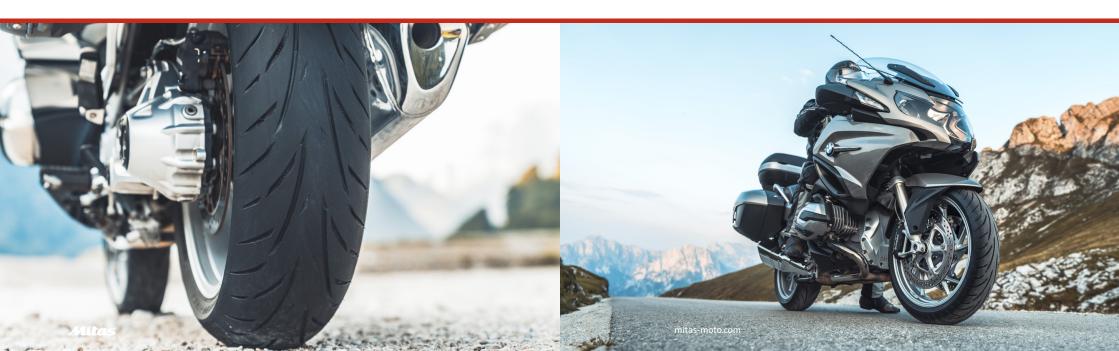

### WET GRIP AND PERFORMANCE

High-content silica and special additives ensure a high level of grip at low temperatures and on wet surface, and reduce the migration of components from rubber to the tyre's surface during use, thereby assuring constant riding characteristics throughout the service life of a tyre. The placement, direction and depth of grooves ensure optimum water displacement and provide great riding characteristics in different

MAXIMUM CONTACT Tread design is optimized to ensure maximum contact patch in all lean angles.

road and weather conditions.

# INCREASED MILEAGE AND HIGH GRIP

With Multi Compound Tread Technology, the central tread provides increased mileage, and the shoulder tread ensures superior grip at all lean angles. Different compounds advanced elastomers, highly active fillers, and silica—have been developed to guarantee high mileage and perfect grip at the same time.